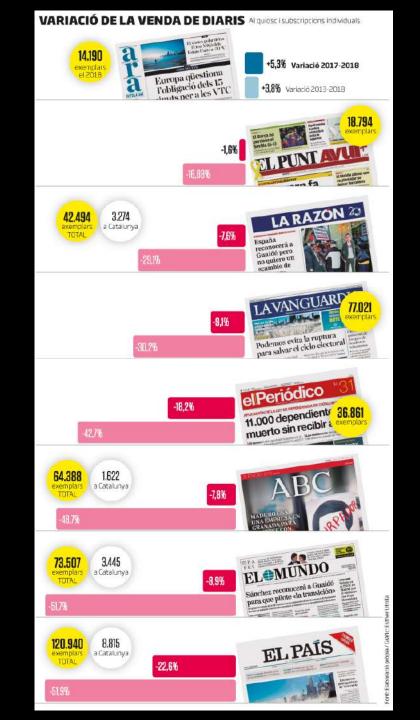

# 45,000 + subscribers +5% newsstand sales 2018 2.5M + unique monthly users +50% advertising in last 4 years 468K TW, 285K FB Influence