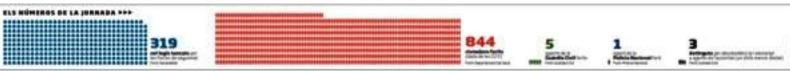

electurale de Catalanya van duizar un rastre de ferits mult elevat; 844 civils i 6 agents. Les forces pullicials so van anav a tot arres, van ascellir, i semble que havien seleccienat anit bé els flues on van aplicar lo violincia: entre d'altres, els col·legis su havien de votor Poigdemant i Porcadell Touch or following ; when some , in start would a presidents.