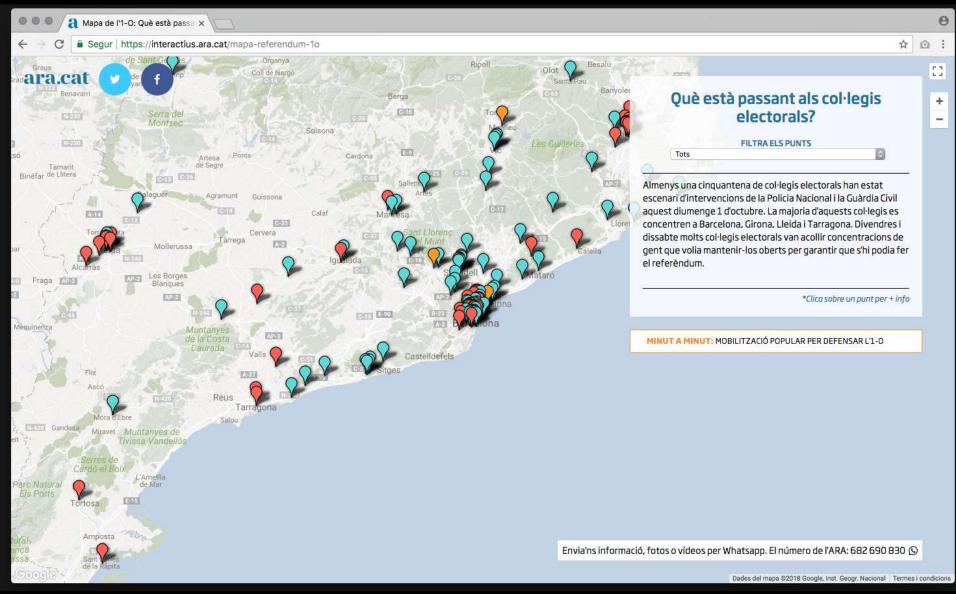

### El mapa de la repressió de l'1-0

mit appertue fen par

hard do has quarter in

Response to Salar

in period and in

in the second

00

-15.

electurale de Catalanya van duizar un rastre de ferits mult elevat; 844 civils i 6 agents. Les forces pullicials so van anav a tot arres, van ascellir, i semble que havien seleccienat anit bé els flues on van aplicar lo violincia: entre d'altres, els col·legis su havien de votor Poigdemant i Porcadell Touch or following ; when some , in start would a presidents.

Les càrregues indiscriminades de la Policie Nacional i la Guàrdia Civil en diferents cal·legis